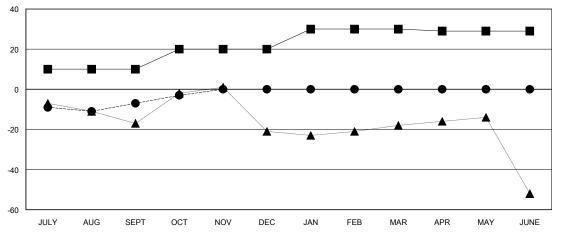

## GOALS AND ACTUAL MEMBERS CUMULATIVE

| <br>MEMBER | GROWTH | NET | GOAL |
|------------|--------|-----|------|
|            |        |     |      |

- ● - MEMBER GROWTH ACTUAL

- ▲ - LAST YEAR MEMBERSHIP ACTUAL